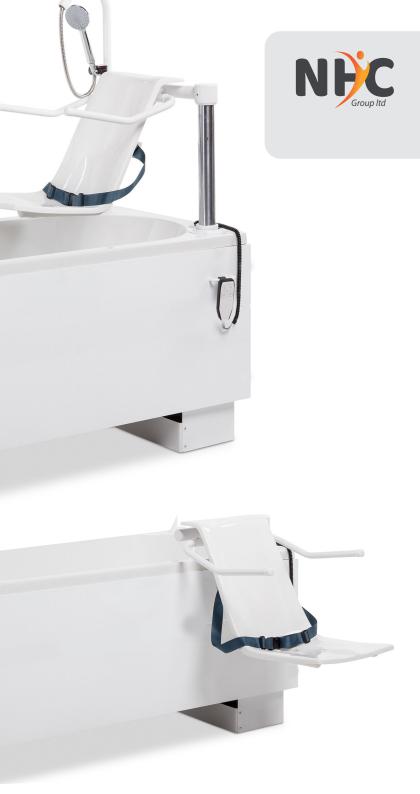

#### NHC HI/LO ASSISTED BATH

The NHC Hi/Lo assisted bath is equipped with all the functions required to facilitate bathing in a nursing environment. Supplied with powered variable height adjustment range from 720mm to 1020mm, temperature controlled TMV mixer tap water system and a left or right entry powered traverse swing seat with nursing arms and lap strap, shepherds crook shower assembly system, spa system, hydrotherapy LED lighting system, knee safety extension brace and overbath stretcher. The versatile options cover all eventualities for staff and the subtle exterior and smooth quiet motion delivers the best possible bathing experience for the user.

#### **Key Features:**

- 5 Year Warranty
- Various Bath Configurations
- Knee Support Brace
- Custom Made to your Choice
- Hydrotherapy LED Lights
- Fast Lead Time

#### **Options Overview:**

- 12 Jet Air Spa
- Hydrotherapy LED Lights
- Knee Support Brace
- Left or Right Seat Entry Position
- TMV3 Mixer Taps
- Shepherd's Crook Shower Assembly
- Overbath Stretcher

#### **Specification:**

| Size     | 1700mm x 750mm*         |
|----------|-------------------------|
| Height   | Variable 720mm - 1020mm |
| Max Load | 21st/130kg              |
| Frame    | Powder Coated Steel     |
| Tub      | Acrylic                 |
| Seat     | GRP (anti-fungal)       |
| Warranty | 5 years                 |
|          |                         |