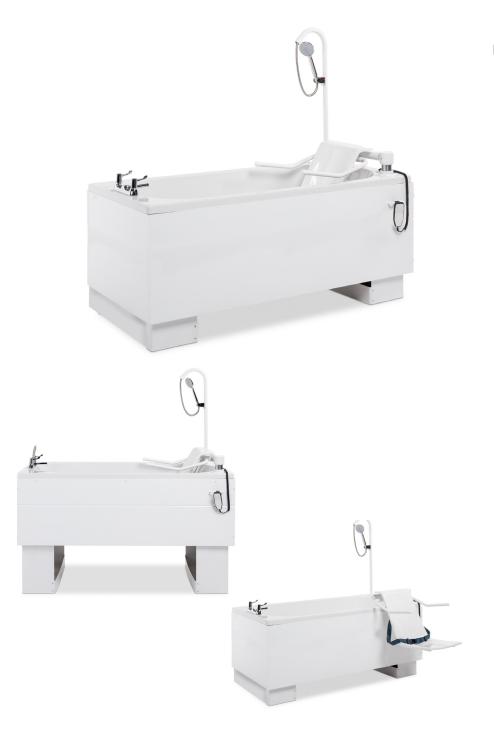

#### NHC HI/LO ASSISTED BATH

The NHC Hi/Lo assisted bath is equipped with all the functions required to facilitate bathing in a nursing environment. Supplied with powered variable height adjustment range from 720mm to 1020mm, temperature controlled TMV mixer tap water system and a left or right entry powered traverse swing seat with nursing arms and lap strap, shepherds crook shower assembly system, spa system, hydrotherapy LED lighting system, knee safety extension brace and overbath stretcher. The versatile options cover all eventualities for staff and the subtle exterior and smooth quiet motion delivers the best possible bathing experience for the user.

#### **Key Features:**

- 5 Year Warranty
- Various Bath Configurations
- Knee Support Brace
- Custom Made to your Choice
- Hydrotherapy LED Lights
- Fast Lead Time

#### **Options Overview:**

- 12 Jet Air Spa
- Hydrotherapy LED Lights
- Knee Support Brace
- Left or Right Seat Entry Position
- TMV3 Mixer Taps
- Shepherd's Crook Shower Assembly
- Overbath Stretcher

#### **Specification:**

| Size     | 1700mm x 750mm*         |
|----------|-------------------------|
| Height   | Variable 720mm - 1020mm |
| Max Load | 21st/130kg              |
| Frame    | Powder Coated Steel     |
| Tub      | Acrylic                 |
| Seat     | GRP (anti-fungal)       |
| Warranty | 5 years                 |
|          |                         |