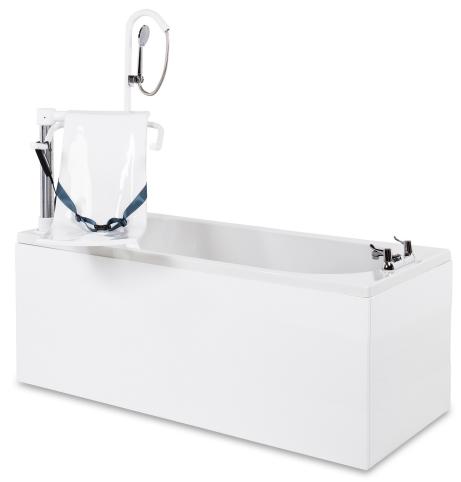

#### NHC FIXED HEIGHT ASSISTED BATH

#### **NHC Fixed Height Assisted Bath**

The NHC Fixed Height assisted bath is equipped with all the functions required to facilitate bathing in a nursing environment. Supplied as a standard bath unit with temperature controlled TMV mixer tap water system and options including hoist access, a left or right entry powered traverse swing seat with nursing arms and lap strap, shepherds crook shower assembly system, spa system, hydrotherapy LED lighting system, knee safety extension brace and over bath stretcher. The versatile options assist staff and the subtle exterior and smooth quiet motion delivers the best possible bathing experience for the user.

#### **Key Features:**

- 5 Year Warranty
- Various Bath Configurations
- Knee Support Brace
- Custom Made to your Choice
- Hydrotherapy LED Lights
- Fast Lead Time

| Size     | 1700mm x 750mm*     |
|----------|---------------------|
| Height   | 720mm               |
| Max Load | 21st/130kg          |
| Frame    | Powder Coated Steel |
| Tub      | Acrylic             |
| Seat     | GRP (anti-fungal)   |
| Warranty | 5 years             |