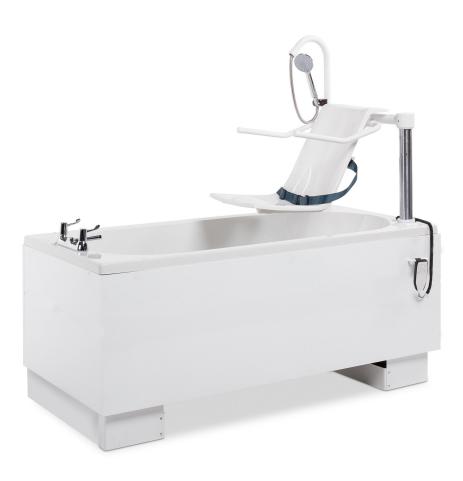

#### NHC HI/LO ASSISTED BATH

The NHC Hi/Lo assisted bath is equipped with all the functions required to facilitate bathing in a nursing environment. Supplied with powered variable height adjustment range from 720mm to 1020mm, temperature controlled TMV mixer tap water system and a left or right entry powered traverse swing seat with nursing arms and lap strap, shepherds crook shower assembly system, spa system, hydrotherapy LED lighting system, knee safety extension brace and overbath stretcher. The versatile options cover all eventualities for staff and the subtle exterior and smooth quiet motion delivers the best possible bathing experience for the user.

#### **Key Features:**

- 5 Year Warranty
- Various Bath Configurations
- Knee Support Brace
- Custom Made to your Choice
- Hydrotherapy LED Lights
- Fast Lead Time

#### **Options Overview:**

- 12 Jet Air Spa
- Hydrotherapy LED Lights
- Knee Support Brace
- Left or Right Seat Entry Position
- TMV3 Mixer Taps
- Shepherd's Crook Shower Assembly
- Overbath Stretcher

#### **Specification:**

| Size     | 1700mm x 750mm*         |
|----------|-------------------------|
| Height   | Variable 720mm - 1020mm |
| Max Load | 21st/130kg              |
| Frame    | Powder Coated Steel     |
| Tub      | Acrylic                 |
| Seat     | GRP (anti-fungal)       |
| Warranty | 5 years                 |
|          |                         |