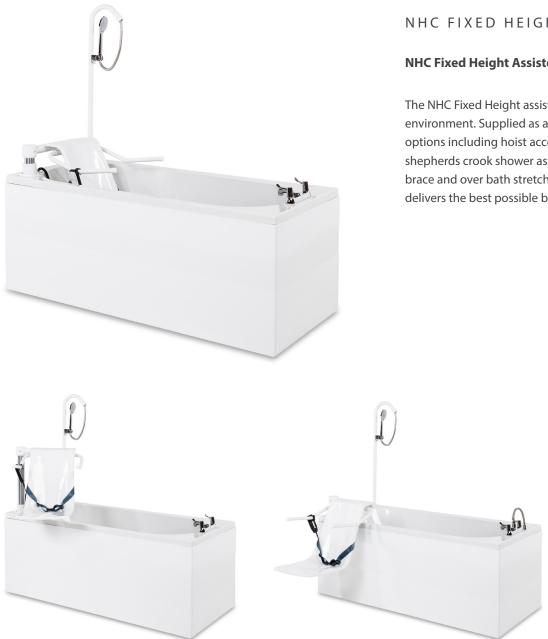

#### NHC FIXED HEIGHT ASSISTED BATH

#### **NHC Fixed Height Assisted Bath**

The NHC Fixed Height assisted bath is equipped with all the functions required to facilitate bathing in a nursing environment. Supplied as a standard bath unit with temperature controlled TMV mixer tap water system and options including hoist access, a left or right entry powered traverse swing seat with nursing arms and lap strap, shepherds crook shower assembly system, spa system, hydrotherapy LED lighting system, knee safety extension brace and over bath stretcher. The versatile options assist staff and the subtle exterior and smooth quiet motion delivers the best possible bathing experience for the user.

#### **Key Features:**

- 5 Year Warranty
- Various Bath Configurations
- Knee Support Brace
- Custom Made to your Choice
- Hydrotherapy LED Lights
- Fast Lead Time

| Size     | 1700mm x 750mm*     |
|----------|---------------------|
| Height   | 720mm               |
| Max Load | 21st/130kg          |
| Frame    | Powder Coated Steel |
| Tub      | Acrylic             |
| Seat     | GRP (anti-fungal)   |
| Warranty | 5 years             |