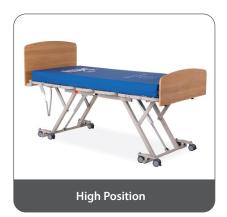

Warranty: Our promise of quality comes with 10-year warranty on the frames, 5-year on the electrics and 1-year on the handheld control.

Positional Flexibility: With features like the Trendelenburg, Reverse Trendelenburg, Seating and Low positions, residents can easily find their ideal position for comfort or medical requirements.

### **SPECIFICATION**

| Overall Size                                       |     | nm + 100mm/200mm<br>ngth + Extension)                        |  |
|----------------------------------------------------|-----|--------------------------------------------------------------|--|
| Height Range                                       | 118 | mm-742mm                                                     |  |
| Back Section Angle                                 |     | 0-70°                                                        |  |
| Knee Section Angle                                 |     | 0-42°                                                        |  |
| Trendelenburg Position                             |     | 0-12°                                                        |  |
| Reverse Trendelenburg Position                     |     | 0-12°                                                        |  |
| Loading Weight                                     |     | 165kg                                                        |  |
| Sleeping Surface<br>Dimension                      |     | 900mm x 2000mm + 100mm/200mm<br>(Width x Length + Extension) |  |
| Overall Bed<br>Height Including<br>Head/Foot Board | )   | 580mm/350mm-1205mm/975mm                                     |  |