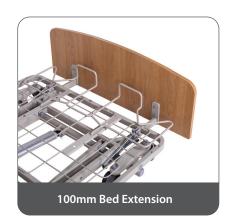

### **SPECIFICATION**

| Overall Size                                       |     | nm + 100mm/200mm<br>ngth + Extension)                        |  |
|----------------------------------------------------|-----|--------------------------------------------------------------|--|
| Height Range                                       | 118 | mm-742mm                                                     |  |
| Back Section Angle                                 |     | 0-70°                                                        |  |
| Knee Section Angle                                 |     | 0-42°                                                        |  |
| Trendelenburg Position                             |     | 0-12°                                                        |  |
| Reverse Trendelenburg Position                     |     | 0-12°                                                        |  |
| Loading Weight                                     |     | 165kg                                                        |  |
| Sleeping Surface<br>Dimension                      |     | 900mm x 2000mm + 100mm/200mm<br>(Width x Length + Extension) |  |
| Overall Bed<br>Height Including<br>Head/Foot Board | )   | 580mm/350mm-1205mm/975mm                                     |  |