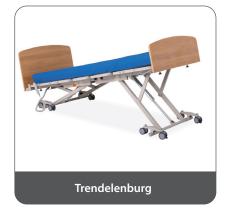

Warranty: Our promise of quality comes with 10-year warranty on the frames, 5-year on the electrics and 1-year on the handheld control.

Positional Flexibility: With features like the Trendelenburg, Reverse Trendelenburg, Seating and Low positions, residents can easily find their ideal position for comfort or medical requirements.

### **SPECIFICATION**

| Overall Size                                       |     | nm + 100mm/200mm<br>ngth + Extension)                        |  |
|----------------------------------------------------|-----|--------------------------------------------------------------|--|
| Height Range                                       | 118 | mm-742mm                                                     |  |
| Back Section Angle                                 |     | 0-70°                                                        |  |
| Knee Section Angle                                 |     | 0-42°                                                        |  |
| Trendelenburg Position                             |     | 0-12°                                                        |  |
| Reverse Trendelenburg Position                     |     | 0-12°                                                        |  |
| Loading Weight                                     |     | 165kg                                                        |  |
| Sleeping Surface<br>Dimension                      |     | 900mm x 2000mm + 100mm/200mm<br>(Width x Length + Extension) |  |
| Overall Bed<br>Height Including<br>Head/Foot Board | )   | 580mm/350mm-1205mm/975mm                                     |  |