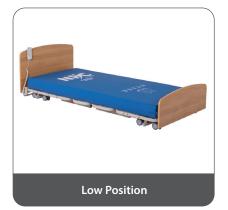

## **Floorline Profile Bed**

NHC Group's Floorline Profile Bed is designed to cater to the diverse and complex needs of care home settings. This advanced bed, constructed from environmentally responsible materials, boasts a sturdy low-profile design and contemporary features like easy-to-use controls. With benefits such as reduced fall risk, enhanced independence, and adjustable comfort settings, it significantly elevates the living experience of residents. For care home managers and owners who prioritise resident safety, comfort, and overall satisfaction while maintaining operational efficiency, the Floorline Profile Bed emerges as the optimal choice for forward-thinking care environments.

### **STANDARD FEATURES**

**Design & Finish:** A low-profile, robust design that melds functionality with aesthetic appeal.

Enhanced Safety: Exceptionally low minimum height significantly reduces fall risks and potential injuries.

## **KEY FEATURES**

Eco-Friendly Design: The Floorline Profile Bed embodies our commitment to the environment, constructed from sustainable materials for eco-friendly care homes.

Enhanced Safety: With its ability to lower almost to floor level, the bed significantly reduces the risk of injury from falls, prioritising resident safety.