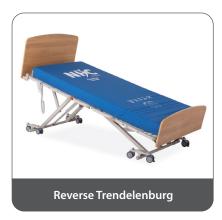

Warranty: Our promise of quality comes with 10-year warranty on the frames, 5-year on the electrics and 1-year on the handheld control.

Positional Flexibility: With features like the Trendelenburg, Reverse Trendelenburg, Seating and Low positions, residents can easily find their ideal position for comfort or medical requirements.

### **SPECIFICATION**

| Overall Size                                       |     | nm + 100mm/200mm<br>ngth + Extension)                        |  |
|----------------------------------------------------|-----|--------------------------------------------------------------|--|
| Height Range                                       | 118 | mm-742mm                                                     |  |
| Back Section Angle                                 |     | 0-70°                                                        |  |
| Knee Section Angle                                 |     | 0-42°                                                        |  |
| Trendelenburg Position                             |     | 0-12°                                                        |  |
| Reverse Trendelenburg Position                     |     | 0-12°                                                        |  |
| Loading Weight                                     |     | 165kg                                                        |  |
| Sleeping Surface<br>Dimension                      |     | 900mm x 2000mm + 100mm/200mm<br>(Width x Length + Extension) |  |
| Overall Bed<br>Height Including<br>Head/Foot Board | )   | 580mm/350mm-1205mm/975mm                                     |  |