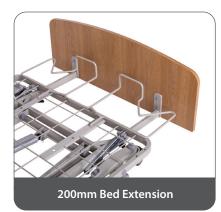

### **SPECIFICATION**

| Overall Size                                       |     | nm + 100mm/200mm<br>ngth + Extension)                        |  |
|----------------------------------------------------|-----|--------------------------------------------------------------|--|
| Height Range                                       | 118 | mm-742mm                                                     |  |
| Back Section Angle                                 |     | 0-70°                                                        |  |
| Knee Section Angle                                 |     | 0-42°                                                        |  |
| Trendelenburg Position                             |     | 0-12°                                                        |  |
| Reverse Trendelenburg Position                     |     | 0-12°                                                        |  |
| Loading Weight                                     |     | 165kg                                                        |  |
| Sleeping Surface<br>Dimension                      |     | 900mm x 2000mm + 100mm/200mm<br>(Width x Length + Extension) |  |
| Overall Bed<br>Height Including<br>Head/Foot Board | )   | 580mm/350mm-1205mm/975mm                                     |  |