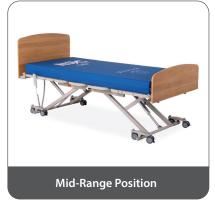

Warranty: Our promise of quality comes with 10-year warranty on the frames, 5-year on the electrics and 1-year on the handheld control.

Positional Flexibility: With features like the Trendelenburg, Reverse Trendelenburg, Seating and Low positions, residents can easily find their ideal position for comfort or medical requirements.

### **SPECIFICATION**

| Overall Size                                       |     | nm + 100mm/200mm<br>ngth + Extension)                        |  |
|----------------------------------------------------|-----|--------------------------------------------------------------|--|
| Height Range                                       | 118 | mm-742mm                                                     |  |
| Back Section Angle                                 |     | 0-70°                                                        |  |
| Knee Section Angle                                 |     | 0-42°                                                        |  |
| Trendelenburg Position                             |     | 0-12°                                                        |  |
| Reverse Trendelenburg Position                     |     | 0-12°                                                        |  |
| Loading Weight                                     |     | 165kg                                                        |  |
| Sleeping Surface<br>Dimension                      |     | 900mm x 2000mm + 100mm/200mm<br>(Width x Length + Extension) |  |
| Overall Bed<br>Height Including<br>Head/Foot Board | )   | 580mm/350mm-1205mm/975mm                                     |  |