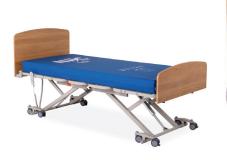

## **Floorline Profile Bed**

NHC Group's Floorline Profile Bed is designed to cater to the diverse and complex needs of care home settings. This advanced bed, constructed from environmentally responsible materials, boasts a sturdy low-profile design and contemporary features like easy-to-use controls. With benefits such as reduced fall risk, enhanced independence, and adjustable comfort settings, it significantly elevates the living experience of residents. For care home managers and owners who prioritise resident safety, comfort, and overall satisfaction while maintaining operational efficiency, the Floorline Profile Bed emerges as the optimal choice for forward-thinking care environments.

### **STANDARD FEATURES**

**Design & Finish:** A low-profile, robust design that melds functionality with aesthetic appeal.

Enhanced Safety: Exceptionally low minimum height significantly reduces fall risks and potential injuries.