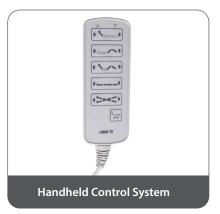

User-Friendly Operation: Equipped with an intuitive control handset, it allows both caregivers and residents to adjust bed positions effortlessly, ensuring maximum comfort and safety. The handset also includes a lock function to maintain settings and prevent unintended adjustments.

Warranty: Our promise of quality comes with 10-year warranty on the frames, 5-year on the electrics and 1-year on the handheld control.

Positional Flexibility: With features like the Trendelenburg, Reverse Trendelenburg, Seating and Low positions, residents can easily find their ideal position for comfort or medical requirements.